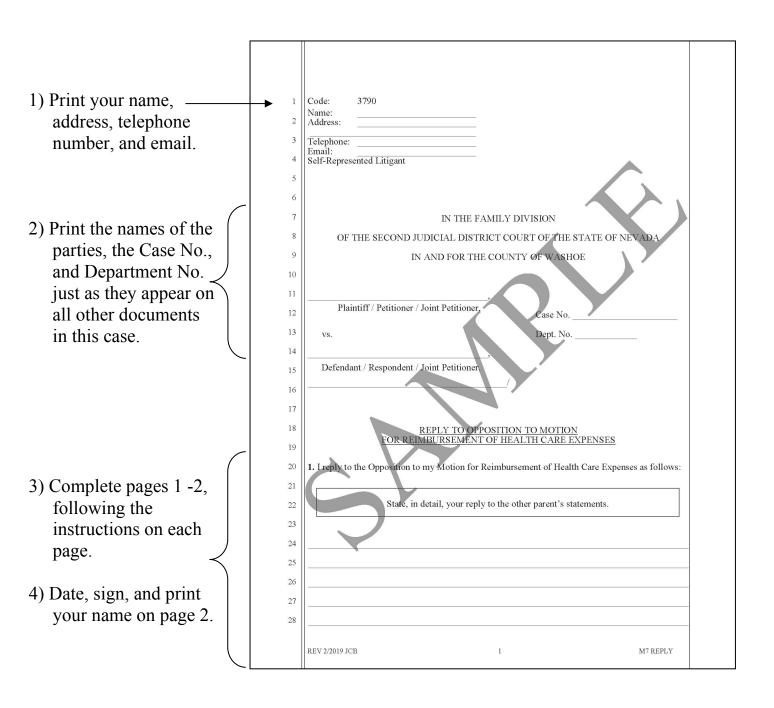

#### **INSTRUCTIONS: STEP 6**

Only use this form if the other parent has responded to your motion.

### Complete the Reply to Opposition to Motion as Shown:

| 1       | Code: 3790<br>Name:                                                                                    |
|---------|--------------------------------------------------------------------------------------------------------|
| 2       | Address:                                                                                               |
| 3       | Telephone:Email:                                                                                       |
| 4       | Self-Represented Litigant                                                                              |
| 5       |                                                                                                        |
| 6       |                                                                                                        |
| 7       | IN THE FAMILY DIVISION                                                                                 |
| 8       | OF THE SECOND JUDICIAL DISTRICT COURT OF THE STATE OF NEVADA                                           |
| 9       | IN AND FOR THE COUNTY OF WASHOE                                                                        |
| 10      |                                                                                                        |
| 11      | Plaintiff / Petitioner / Joint Petitioner,                                                             |
| 12      | Case No                                                                                                |
| 13      | vs. Dept. No                                                                                           |
| 14      | Defendant / Desmandant / Joint Detitioner                                                              |
| 15      | Defendant / Respondent / Joint Petitioner.                                                             |
| 16      |                                                                                                        |
| 17      |                                                                                                        |
| 18      | REPLY TO OPPOSITION TO MOTION<br>FOR REIMBURSEMENT OF HEALTH CARE EXPENSES                             |
| 19      |                                                                                                        |
| 20      | <b>1.</b> I reply to the Opposition to my Motion for Reimbursement of Health Care Expenses as follows: |
| 21      | State, in detail, your reply to the other parent's statements.                                         |
| 22   23 | State, in detail, your repry to the other parent's statements.                                         |
| 24      |                                                                                                        |
| 25      |                                                                                                        |
| 26      |                                                                                                        |
| 27      |                                                                                                        |
| 28      |                                                                                                        |
|         |                                                                                                        |