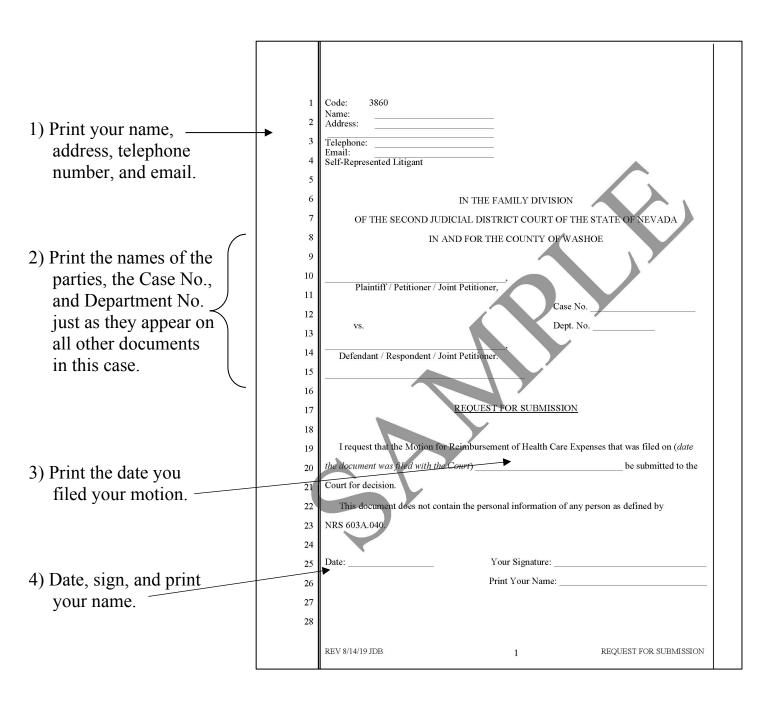

### Complete the Request for Submission as Shown:

| 1        | Code: 3860<br>Name:                                                                         |
|----------|---------------------------------------------------------------------------------------------|
| 2        | Address:                                                                                    |
| 3        | Telephone:Email:                                                                            |
| 4        | Email: Self-Represented Litigant                                                            |
| 5        |                                                                                             |
| 6        | IN THE FAMILY DIVISION                                                                      |
| 7        | OF THE SECOND JUDICIAL DISTRICT COURT OF THE STATE OF NEVADA                                |
| 8        | IN AND FOR THE COUNTY OF WASHOE                                                             |
| 9        |                                                                                             |
| 10       | Plaintiff / Petitioner / Joint Petitioner,                                                  |
| 11       | Case No                                                                                     |
| 12       | vs. Dept. No                                                                                |
| 13       |                                                                                             |
| 14       | Defendant / Respondent / Joint Petitioner.                                                  |
| 15       |                                                                                             |
| 16       |                                                                                             |
| 17       | REQUEST FOR SUBMISSION                                                                      |
| 18       |                                                                                             |
| 19       | I request that the Motion for Reimbursement of Health Care Expenses that was filed on (date |
| 20       | the document was filed with the Court) be submitted to the                                  |
| 21       | Court for decision.                                                                         |
| 22       | This document does not contain the personal information of any person as defined by         |
| 23       | NRS 603A.040.                                                                               |
| 24       |                                                                                             |
| 25       | Date: Your Signature:                                                                       |
| 26       | Print Your Name:                                                                            |
| 27       |                                                                                             |
| <u> </u> |                                                                                             |

1

REV 8/14/19 JDB

REQUEST FOR SUBMISSION

**INSTRUCTIONS: STEP 8** 