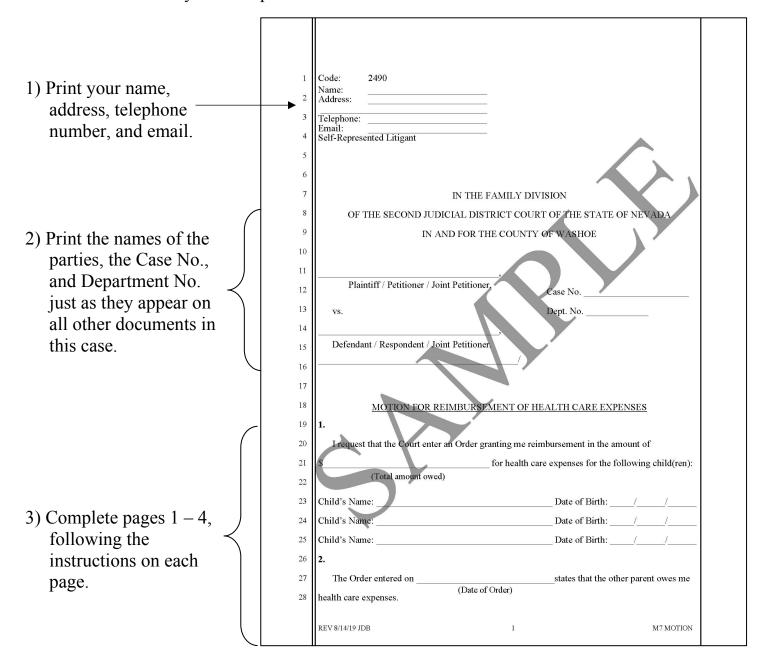

### Complete the Motion for Reimbursement of Health Care Expenses as Shown:

Using the Index of Exhibits and Exhibit Cover Page, attach copies of statements showing what the insurance company paid toward the health care bills and copies of receipts for the amounts you have paid. When you upload your documents to eFlex you will upload the Motion and the Index of Exhibits as one PDF.

| 1  | Code:<br>Name:       | 2490                         |                  |                |                    |               |             |
|----|----------------------|------------------------------|------------------|----------------|--------------------|---------------|-------------|
| 2  | Address:             |                              |                  |                |                    |               |             |
| 3  | Telephone:<br>Email: |                              |                  |                |                    |               |             |
| 4  | Self-Represe         | ented Litigant               |                  |                |                    |               |             |
| 5  |                      |                              |                  |                |                    |               |             |
| 6  |                      |                              |                  |                |                    |               |             |
| 7  |                      |                              | N THE FAM        |                |                    |               |             |
| 8  | OF 7                 | THE SECOND JUDICI            | AL DISTRIC       | T COURT O      | F THE STATE        | OF NEV        | ADA         |
| 9  |                      | IN AND                       | FOR THE C        | COUNTY OF      | WASHOE             |               |             |
| 10 |                      |                              |                  |                |                    |               |             |
| 11 | Dlair                | ntiff / Petitioner / Joint 1 | Petitioner       |                |                    |               |             |
| 12 | 1 1411               | ntill / I cutionel / Joint   | cutioner,        | Ca             | ase No             |               |             |
| 13 | VS.                  |                              |                  | De             | ept. No            |               |             |
| 14 |                      |                              | ,                |                |                    |               |             |
| 15 | Defenda              | nt / Respondent / Joint      | Petitioner.      | /              |                    |               |             |
| 16 |                      |                              |                  | /              |                    |               |             |
| 17 |                      |                              |                  |                |                    |               |             |
| 18 |                      | MOTION FOR REIM              | <u>IBURSEMEN</u> | NT OF HEAL     | TH CARE EXP        | <u>'ENSES</u> |             |
| 19 | 1.                   |                              |                  |                |                    |               |             |
| 20 | I request            | t that the Court enter an    | Order grantin    | ng me reimbu   | rsement in the a   | mount of      |             |
| 21 |                      |                              | for              | health care ex | xpenses for the f  | Collowing     | child(ren): |
| 22 |                      | (Total amount owed)          |                  |                |                    |               |             |
| 23 | Child's Nan          | ne:                          |                  |                | Date of Birth: _   | /             | /           |
| 24 | Child's Nan          | ne:                          |                  |                | Date of Birth: _   | /             | /           |
| 25 | Child's Nan          | ne:                          |                  |                | Date of Birth: _   | /             | /           |
| 26 | 2.                   |                              |                  |                |                    |               |             |
| 27 | The Ord              | er entered on                |                  |                | states that the of | her parent    | owes me     |
| 28 | health care          | expenses.                    | (Date of Orde    | er)            |                    |               |             |
|    |                      |                              |                  |                |                    |               |             |

REV 6/3/21 JDB 1 M7 MOTION

| 1  | 3. |                                                                      |                                                         |                       |                      |                   |                       |  |
|----|----|----------------------------------------------------------------------|---------------------------------------------------------|-----------------------|----------------------|-------------------|-----------------------|--|
| 2  |    | The total amount of health care bills not covered by insurance is \$ |                                                         |                       |                      |                   |                       |  |
| 3  |    | The amount I have paid toward                                        | The amount I have paid toward the uncovered amount is\$ |                       |                      |                   |                       |  |
| 4  |    | The total amount still owed on                                       | the outstanding                                         | ng bills is           | \$                   |                   |                       |  |
| 5  |    | The amount the other party owe                                       | es to me as re                                          | imbursement           | t\$                  |                   |                       |  |
| 6  | 4. |                                                                      |                                                         |                       |                      |                   |                       |  |
| 7  |    | The bill(s) and proof(s) of payn                                     | nent were sen                                           | t to the other        | parent on            |                   | te sent)              |  |
| 8  | 5. |                                                                      |                                                         |                       |                      | (Da               | te sent)              |  |
| 9  |    | Copies of the payments made b                                        | y the insuran                                           | ce company a          | are attached a       | as Exhibit        | 1.                    |  |
| 10 |    | Copies of the payments for the                                       | amounts that                                            | I have paid a         | re attached a        | s Exhibit 2       | 2.                    |  |
| 11 | 6. |                                                                      |                                                         |                       |                      |                   |                       |  |
| 12 |    | An account of the health care ex                                     | xpenses and p                                           | payments, wh          | nich is an acc       | urate repre       | esentation of the     |  |
| 13 | am | nount that the other parent owes i                                   | me for health                                           | expenses, is          | as follows:          |                   |                       |  |
| 14 |    |                                                                      |                                                         | Balance due after     | Amount you           | Amount the other  |                       |  |
| 15 |    | Name and address of health care expenses                             | Amount of original bill                                 | insurance payments or | have paid, including | party has already | Amount owed to you as |  |
| 16 |    | expenses                                                             | original oni                                            | insurance<br>limits   | copayments           | paid<br>toward    | reimbursement         |  |
| 17 | H  |                                                                      |                                                         | mints                 |                      | the bill          |                       |  |
| 18 |    |                                                                      |                                                         |                       |                      |                   |                       |  |
| 19 |    |                                                                      |                                                         |                       |                      |                   |                       |  |
| 20 |    |                                                                      |                                                         |                       |                      |                   |                       |  |
| 21 |    |                                                                      |                                                         |                       |                      |                   |                       |  |
| 22 |    |                                                                      |                                                         |                       |                      |                   |                       |  |
| 23 |    |                                                                      |                                                         |                       |                      |                   |                       |  |
| 24 |    |                                                                      |                                                         |                       |                      |                   |                       |  |
| 25 |    |                                                                      |                                                         |                       |                      |                   |                       |  |
| 26 | -  |                                                                      |                                                         |                       |                      |                   |                       |  |
| 27 |    |                                                                      |                                                         |                       |                      |                   |                       |  |